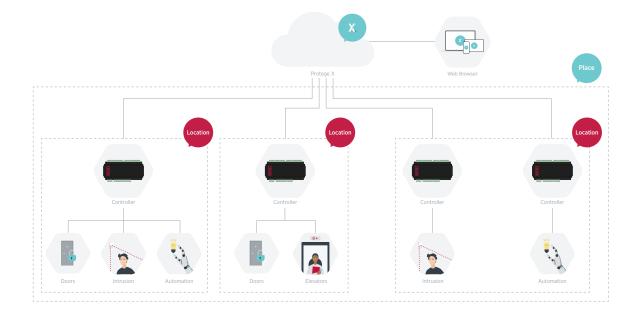

#### **Built to scale**

Protege X is built to scale along with your customers' aspirations. Simply add a controller to the new location, connect to the Protege X cloud server, and you're ready to go.