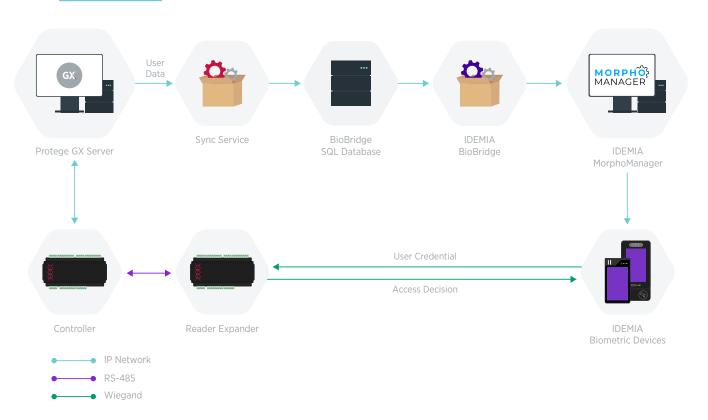

cards, these options can be combined to create a multi-factor authentication access rule requiring both bio + card, greatly enhancing security measures.

## **Key benefits:**

- No more duplicating records program and manage user records in Protege GX and automatically synchronize them to MorphoManager
- Gain access your way IDEMIA readers supports ICT cards allowing just biometric or card and biometric access
- > Inherently secure cards can be stolen and PINS copied. Biometrics enable a high security access option for peace of mind
- Reduce plastic waste no need to replace easily lost or stolen cards. That's a win for your ROI and sustainability

This integration falls under our **Annual Care Plan** – please talk to your Regional Sales representative for more details.

## How it works.